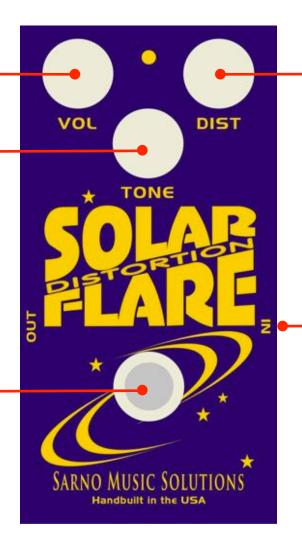

### VOLUME:

Turn knob to control output/loudness level.

### TONE:

Turn knob to control amount of brightness or treble.

# ON/OFF:

Push switch to engage or bypass drive effect.

# **DISTORTION:**

Turn knob to control amount of distortion effect.

### **INPUT JACK:**

When running off the battery (not a DC power supply), always UNPLUG input jack when unit is not in use for extended periods of time to help conserve battery life.